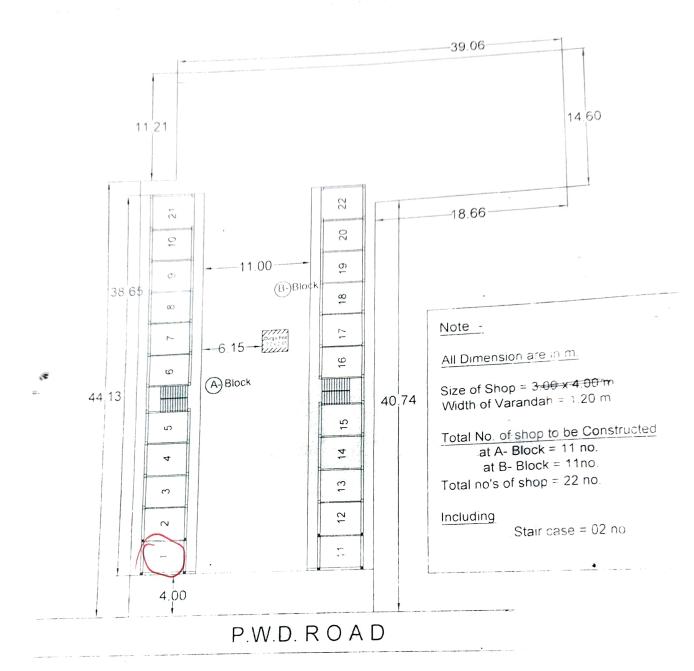

# ONLINE E-AUCTION NOTICE FOR LEASE OF 'SHOP NO.01'

| NAME OF THEWORK                                                                                       | Reserve<br>Price(Rs.) | 1st reserve Price<br>to be quoted<br>[25%] in Rs. | PARTICIPATIO<br>N CHARGE (In<br>Rs.) | FOR LEASE                                     |
|-------------------------------------------------------------------------------------------------------|-----------------------|---------------------------------------------------|--------------------------------------|-----------------------------------------------|
| Lease of Shop-01 at Market<br>Complex Adjoining Area of<br>Hemtabad Bus Stand (4.50 Mtr x<br>2.95Mtr) | 904680                | 25%                                               | 2000/-                               | 30 Years<br>from the<br>date of<br>possession |